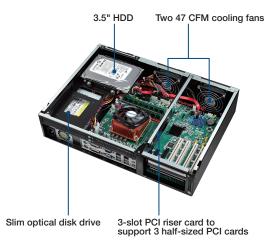

#### **Inside View**

GST

#### **Features**

- The best embedded computing system for machinery applications
- Streamlined in-chassis airflow design supporting LGA775 Intel<sup>®</sup> Pentium<sup>®</sup> 4 processor up to 3.8 GHz with suggested CPU cooler
- All I/O interfaces are in the front
- Shock resistant disk drive bay designed to hold one slim CD-ROM and one internal 3.5" HDD
- Equipped with 350W single power supply
- Easy-to-replace air filters

#### **Specifications**

|                          |                         | External                                   | Internal                         |
|--------------------------|-------------------------|--------------------------------------------|----------------------------------|
| Drive Bay                | Slim Optical Disk Drive | 1                                          | -                                |
|                          | 3.5"                    | -                                          | 1                                |
| Cooling                  | Fan                     | 2 (8 cm/47 CFM each)                       |                                  |
| Cooling                  | Air Filters             | 3 (85 x 80 mm)                             |                                  |
| Miscellaneous            | Notification LEDs       | Power & HDD activity                       |                                  |
|                          |                         | Operating                                  | Non-Operating                    |
|                          | Temperature             | 0 ~ 40° C (32 ~ 104° F)                    | -20 ~ 60° C (-4 ~ 140° F)        |
| Environment              | Humidity                | 10 ~ 85% @ 40° C, non-condensing           | 10 ~ 95% @ 40° C, non-condensing |
|                          | Vibration (5 ~ 500 Hz)  | 1 Grms                                     | 2 G                              |
|                          | Shock                   | 10 G (with 11 ms duration, half sine wave) | 30 G                             |
| Dhygical Characteristics | Dimensions (W x H x D)  | 482 x 88 x 308 mm (19" x 3.46" x 12.1")    |                                  |
| Physical Characteristics | Weight                  | 6.4 kg (14.1 lb)                           |                                  |