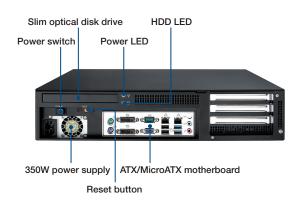

#### **Front View**

#### **Features**

- The best embedded computing system for machinery applications
- Streamlined in-chassis airflow design supporting LGA775 Intel<sup>®</sup> Pentium<sup>®</sup> 4 processor up to 3.8 GHz with suggested CPU cooler
- All I/O interfaces are in the front
- Shock resistant disk drive bay designed to hold one slim CD-ROM and one internal 3.5" HDD
- Equipped with 350W single power supply
- Easy-to-replace air filters