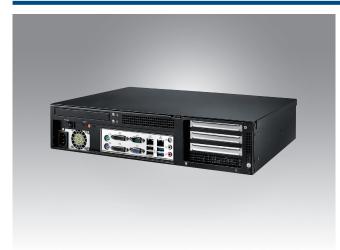

# 2U-603MB 2U 3-Slot Rackmount Chassis for ATX/ MicroATX Motherboard with Front I/0

#### **Features**

- The best embedded computing system for machinery applications
- Streamlined in-chassis airflow design supporting LGA775 Intel<sup>®</sup> Pentium<sup>®</sup> 4 processor up to 3.8 GHz with suggested CPU cooler
- All I/O interfaces are in the front
- Shock resistant disk drive bay designed to hold one slim CD-ROM and one internal 3.5" HDD
- Equipped with 350W single power supply
- Easy-to-replace air filters