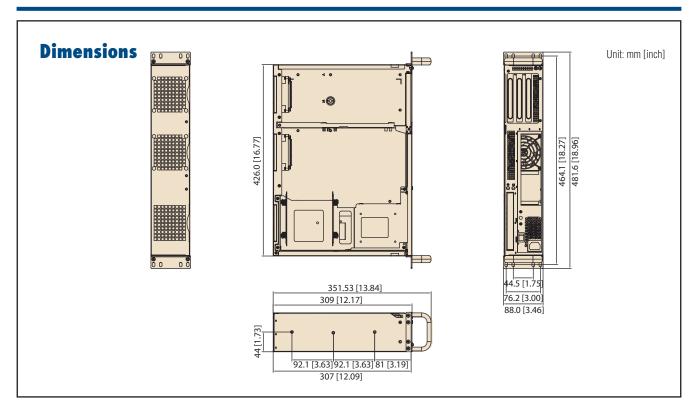

#### **Specifications**

|                          |                         | External                                   | Internal                         |
|--------------------------|-------------------------|--------------------------------------------|----------------------------------|
| Drive Bay                | Slim Optical Disk Drive | 1                                          | -                                |
|                          | 3.5"                    | -                                          | 1                                |
| Cooling                  | Fan                     | 2 (8 cm/47 CFM each)                       |                                  |
| Cooling                  | Air Filters             | 3 (85 x 80 mm)                             |                                  |
| Miscellaneous            | Notification LEDs       | Power & HDD activity                       |                                  |
|                          |                         | Operating                                  | Non-Operating                    |
|                          | Temperature             | 0 ~ 40° C (32 ~ 104° F)                    | -20 ~ 60° C (-4 ~ 140° F)        |
| Environment              | Humidity                | 10 ~ 85% @ 40° C, non-condensing           | 10 ~ 95% @ 40° C, non-condensing |
|                          | Vibration (5 ~ 500 Hz)  | 1 Grms                                     | 2 G                              |
|                          | Shock                   | 10 G (with 11 ms duration, half sine wave) | 30 G                             |
| Dhygical Characteristics | Dimensions (W x H x D)  | 482 x 88 x 308 mm (19" x 3.46" x 12.1")    |                                  |
| Physical Characteristics | Weight                  | 6.4 kg (14.1 lb)                           |                                  |