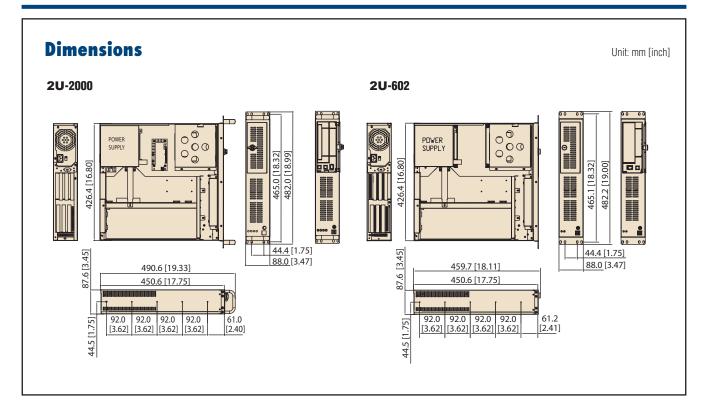

### **Specifications**

| Drive Bay                                      |                                                                                                                                                                                                          | External                                                      | Internal                         |  |
|------------------------------------------------|----------------------------------------------------------------------------------------------------------------------------------------------------------------------------------------------------------|---------------------------------------------------------------|----------------------------------|--|
|                                                | Slim Optical Disk Drive                                                                                                                                                                                  | 1/-                                                           | -                                |  |
|                                                | 3.5"                                                                                                                                                                                                     | 2/1                                                           | -/1                              |  |
|                                                | 5.25"                                                                                                                                                                                                    | -/1                                                           | -                                |  |
| Cooling                                        | Fan                                                                                                                                                                                                      | 2 (8 cm / 47 CFM each) / 2 (8 cm / 40 CFM each)               |                                  |  |
|                                                | Air Filter                                                                                                                                                                                               | Yes                                                           |                                  |  |
| Front I/O Interface                            | USB                                                                                                                                                                                                      | 2                                                             |                                  |  |
|                                                | PS/2                                                                                                                                                                                                     | 1                                                             |                                  |  |
| Miscellaneous                                  | LED Indicators                                                                                                                                                                                           | Power and HDD activity; fan and temperature for ACP-2000 only |                                  |  |
|                                                | Rear Panel                                                                                                                                                                                               | One 9-pin D-Sub opening                                       |                                  |  |
| Intelligent System Module Remote<br>Monitoring | CPU/System fan speed , CPU/System temper                                                                                                                                                                 |                                                               |                                  |  |
|                                                | (Only selected Advantech MBs/CPU cards with SUSIAccess installed can fully enable these functions, check with Advantech local rep. for detailed information.)<br>(This feature only enabled in ACP-2000) |                                                               |                                  |  |
| Environment                                    |                                                                                                                                                                                                          | Operating                                                     | Non-Operating                    |  |
|                                                | Temperature                                                                                                                                                                                              | 0 ~ 40° C (32 ~ 104° F)                                       | -20 ~ 60° C (-4 ~ 140° F)        |  |
|                                                | Humidity                                                                                                                                                                                                 | 10 ~ 85% @ 40° C, non-condensing                              | 10 ~ 95% @ 40° C, non-condensing |  |
|                                                | Vibration (5 ~ 500 Hz)                                                                                                                                                                                   | 0.5 Grms                                                      | 2 G                              |  |
|                                                | Shock                                                                                                                                                                                                    | 10 G (with 11 ms duration, half sine wave)                    | 30 G                             |  |
| Physical Characteristics                       | Dimensions (W x H x D)                                                                                                                                                                                   | 482 x 88 x 451 mm (19" x 3.5" x 17.8")                        |                                  |  |
|                                                | Weight                                                                                                                                                                                                   | 11.5 kg (25.3 lb) / 11.3 kg (24.9 lb)                         |                                  |  |