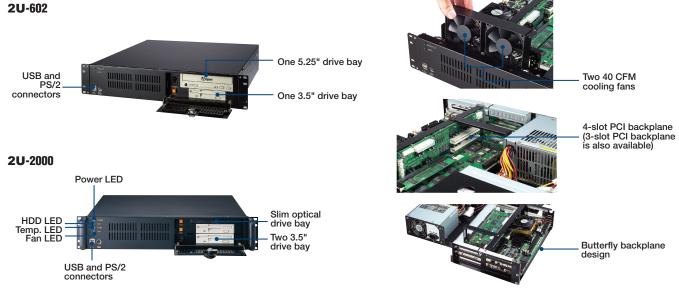

### **Front View**

## Inside View

**GST** Industrial Chassis

All product specifications are subject to change without notice

### **Features**

- 2U rackmount chassis supports up to 6 cards
- Butterfly backplane design
- Front-accessible USB and PS/2 connectors
- 250W / 300W AC ATX and DC power supply options
- Two 40 CFM cooling fans with air filter
- Lockable front door prevents unauthorized access

### **Specifications**

| Drive Bay                                      |                                                                                                                                                                                                          | External                                                      | Internal                         |  |
|------------------------------------------------|----------------------------------------------------------------------------------------------------------------------------------------------------------------------------------------------------------|---------------------------------------------------------------|----------------------------------|--|
|                                                | Slim Optical Disk Drive                                                                                                                                                                                  | 1/-                                                           | -                                |  |
|                                                | 3.5"                                                                                                                                                                                                     | 2/1                                                           | -/1                              |  |
|                                                | 5.25"                                                                                                                                                                                                    | -/1                                                           | -                                |  |
| Cooling                                        | Fan                                                                                                                                                                                                      | 2 (8 cm / 47 CFM each) / 2 (8 cm / 40 CFM each)               |                                  |  |
|                                                | Air Filter                                                                                                                                                                                               | Yes                                                           |                                  |  |
| Front I/O Interface                            | USB                                                                                                                                                                                                      | 2                                                             |                                  |  |
|                                                | PS/2                                                                                                                                                                                                     | 1                                                             |                                  |  |
| Miscellaneous                                  | LED Indicators                                                                                                                                                                                           | Power and HDD activity; fan and temperature for ACP-2000 only |                                  |  |
|                                                | Rear Panel                                                                                                                                                                                               | One 9-pin D-Sub opening                                       |                                  |  |
| Intelligent System Module Remote<br>Monitoring | CPU/System fan speed , CPU/System temper                                                                                                                                                                 |                                                               |                                  |  |
|                                                | (Only selected Advantech MBs/CPU cards with SUSIAccess installed can fully enable these functions, check with Advantech local rep. for detailed information.)<br>(This feature only enabled in ACP-2000) |                                                               |                                  |  |
| Environment                                    |                                                                                                                                                                                                          | Operating                                                     | Non-Operating                    |  |
|                                                | Temperature                                                                                                                                                                                              | 0 ~ 40° C (32 ~ 104° F)                                       | -20 ~ 60° C (-4 ~ 140° F)        |  |
|                                                | Humidity                                                                                                                                                                                                 | 10 ~ 85% @ 40° C, non-condensing                              | 10 ~ 95% @ 40° C, non-condensing |  |
|                                                | Vibration (5 ~ 500 Hz)                                                                                                                                                                                   | 0.5 Grms                                                      | 2 G                              |  |
|                                                | Shock                                                                                                                                                                                                    | 10 G (with 11 ms duration, half sine wave)                    | 30 G                             |  |
| Physical Characteristics                       | Dimensions (W x H x D)                                                                                                                                                                                   | 482 x 88 x 451 mm (19" x 3.5" x 17.8")                        |                                  |  |
|                                                | Weight                                                                                                                                                                                                   | 11.5 kg (25.3 lb) / 11.3 kg (24.9 lb)                         |                                  |  |